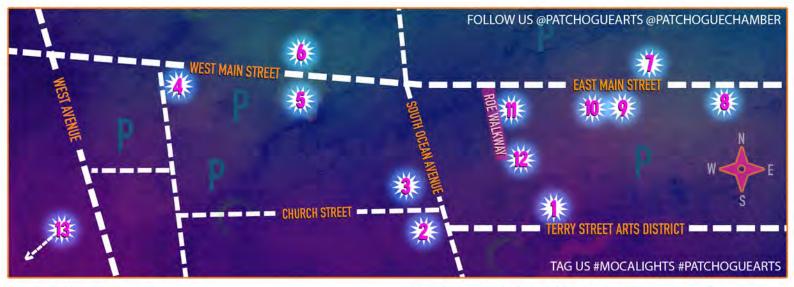

## ARTE EN ARQUITECTURA | 14-17 de octubre, 2021

Las proyecciones específicas del sitio iluminarán las fachadas de la arquitectura histórica y contemporánea utilizando técnicas de mapeo de proyección, video y luz. A la vista de 6:00 PM. A 11:00 PM. Cada noche en las siguientes ubicaciones. Curada por Beth Giacummo

PAC • MoCA L.I. | 20 Terry Street Lights on MoCA L.I.

Artists: Chris Murphy • Eileen Palmer • FalcoaLucas • Iulia Lăzărean
Jennie Thwing • Jeremy Grand • Joan Kim Suzuki • Khurshid Saleem
Leslie Nobler • Lisa Petker-Mintz • Mark Propper • Moriah Ray-Britt
Segundo Orellana • Sueey Gutierrez • Wendi Weng

- 2 United Methodist Church-Patchogue | Esquina sur de South Ocean Avenue y Church Street Inside Time | Nick Graci
- Historic Industrial Coverage Corp. | Esquina norte de South Ocean Avenue y Church Street Swimmers | Fernando Livschitz
- A Historic Carnegie Library | 160 West Main Street | Building Memories by LoVID
- 5 Las ventanas en 44 West Main Street | *undulate* by Takafumi Ide
- 🔓 Bank of America | 47 W Main Street | *Star Wall Patchogue* by Kelley Bell
- 🙎 U.S. Post Office | 70 E. Main Street | *Monoplexité* by Andrei Budescu
- Gelificio principal Pat-Med Library | 54 60 East Main Street Ventanas: Social Fabric by Andrea Cote & Ann Robideaux Wall: Alice Falling Down the Rabbit Hole by Amanda Reilly
- Mural animado de Themescape 2021 | Pasillo Roe Zona Sur de Pat-Med Library Cicadian Rhythm in motion by Caitlyn Shea

Esta es actualmente la única exposición de marquesina en Long Island y es un concepto original creado para MoCA L.I.ghts por el Patchogue Arts Council.

**7** Ubicación: Historic Patchogue Theatre for the Performing Arts @ 71 East Main Street *Art on the Marquee 2021* 

#### NIGHT VISONS GALLERY AT THE ROE WALKWAY PIAZZA

Location: Roe Walkway Piazza, between Main Street & Terry Street located next to Toast Coffee House.

#### 👩 GALERÍA DE VISIONES NOCTURNAS EN BETTER MAN DISTILLING CO.

Del 14 de octubre al 16 de octubre, en exposición de 6:00 PM – 10:00 PM Ubicación: The Better Man Distilling Co. @ 161 River Avenue Proyección: #PandemicProjections 3.0