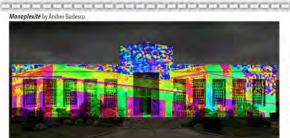

- 2 United Methodist Church-Patchogue | Esquina sur de South Ocean Avenue y Church Street Inside Time | Nick Graci
- Historic Industrial Coverage Corp. | Esquina norte de South Ocean Avenue y Church Street Swimmers | Fernando Livschitz
- A Historic Carnegie Library | 160 West Main Street | Building Memories by LoVID
- 5 Las ventanas en 44 West Main Street | *undulate* by Takafumi Ide
- 🔓 Bank of America | 47 W Main Street | *Star Wall Patchogue* by Kelley Bell
- 🙎 U.S. Post Office | 70 E. Main Street | *Monoplexité* by Andrei Budescu
- Gelificio principal Pat-Med Library | 54 60 East Main Street Ventanas: Social Fabric by Andrea Cote & Ann Robideaux Wall: Alice Falling Down the Rabbit Hole by Amanda Reilly
- Mural animado de Themescape 2021 | Pasillo Roe Zona Sur de Pat-Med Library Cicadian Rhythm in motion by Caitlyn Shea